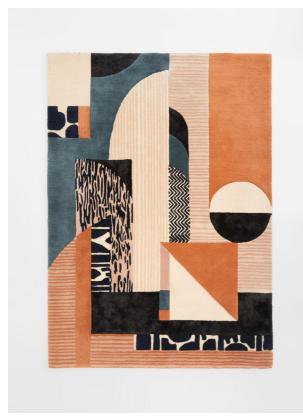

# Aron Rug, Navy, 200 X 300cm

£820 Regular

£656 Membership

### Product details

Designed in-house, our Aron rug takes its cues from 1920s Art Deco carpets, characterised by contrasting layers of geometric shapes. Hand-tufted with wool and viscose for enhanced texture and depth, the rug features a tonal rust and navy colourway, which brings a cosy feel to any living space. Lay it out to mirror the styles seen at Soho House Amsterdam.

- · Hand-tufted wool and viscose rug
- · Designed in-house
- · Geometric design
- · Inspired by Art Deco carpets
- · Available in four sizes
- · Inspired by Soho House Amsterdam