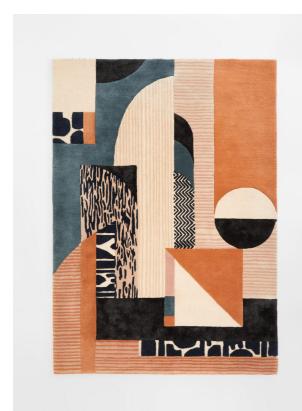

## Product details

Designed in-house, our Aron rug takes its cues from 1920s Art Deco carpets, characterised by contrasting layers of geometric shapes. Hand-tufted with wool and viscose for enhanced texture and depth, the rug features a tonal rust and navy colourway, which brings a cosy feel to any living space. Lay it out to mirror the styles seen at Soho House Amsterdam.

- · Hand-tufted wool and viscose rug
- · Designed in-house
- · Geometric design
- · Inspired by Art Deco carpets
- $\cdot$  Available in four sizes
- Inspired by Soho House Amsterdam

#### Details

Rug style: Abstract Technique: Hand Tufted