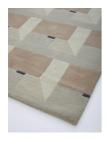

# Blake Rug Cream, 200 X 300cm

£1,695 Regular

£1,441 Membership

#### Product details

Designed in-house and hand-tufted in India, the Blake rug uses a sculpting technique to create geometric lines that echo the textiles seen throughout Soho House Amsterdam in a tonal palette of brown, grey and cream.

- · Hand-tufted in India
- · Wool pile
- · Designed in-house
- · Sculpting technique to create geometric lines
- · Available in a range of sizes
- · Inspired by Soho House Amsterdam