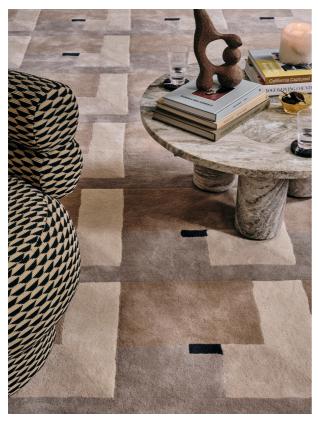

# Blake Rug Cream, 200 X 300cm

£1,695 Regular

£1,441 Membership

#### Product details

Designed in-house and hand-tufted in India, the Blake rug uses a sculpting technique to create geometric lines that echo the textiles seen throughout Soho House Amsterdam in a tonal palette of brown, grey and cream.

- · Hand-tufted in India
- · Wool pile
- · Designed in-house
- · Sculpting technique to create geometric lines
- · Available in a range of sizes
- · Inspired by Soho House Amsterdam