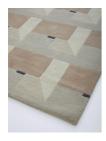

# Blake Rug Cream, 300 X 420cm

£4,495 Regular

£3,821 Membership

#### Product details

Designed in-house and hand-tufted in India, the Blake rug uses a sculpting technique to create geometric lines that echo the textiles seen throughout Soho House Amsterdam in a tonal palette of brown, grey and cream.

- · Hand-tufted in India
- · Wool pile
- · Designed in-house
- · Sculpting technique to create geometric lines
- · Available in a range of sizes
- · Inspired by Soho House Amsterdam