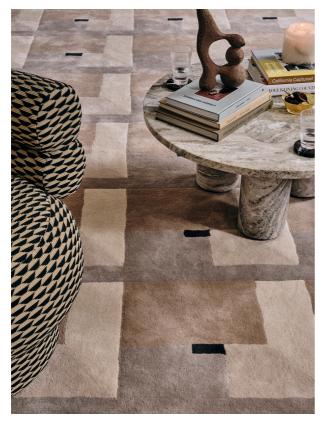

# Blake Rug Cream, 300 X 420cm

£4,495 Regular

£3,821 Membership

#### Product details

Designed in-house and hand-tufted in India, the Blake rug uses a sculpting technique to create geometric lines that echo the textiles seen throughout Soho House Amsterdam in a tonal palette of brown, grey and cream.

- · Hand-tufted in India
- · Wool pile
- · Designed in-house
- · Sculpting technique to create geometric lines
- · Available in a range of sizes
- · Inspired by Soho House Amsterdam