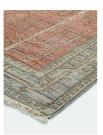

#### Product details

Inspired by classic Persian rugs, our Jaipur style is hand-knotted in India from 100% wool pile. Intricate leaves and line-drawn motifs are layered onto a rust base with a border in tonal blue and pink. The rug has a worn, vintage-style finish to create a lived-in feel, reminiscent of the styles seen throughout Soho House Mumbai.

- · 100% wool pile rug
- · Hand-knotted in India
- · Classic style
- · Vintage-inspired design
- · Available in five sizes and two runners
- · Available in Neutral
- · Inspired by traditional Persian rugs
- · Inspired by Soho House Mumbai