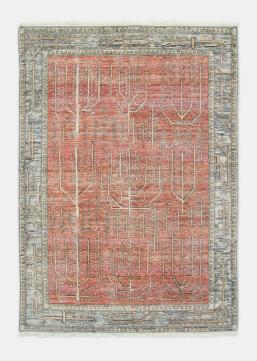

# Jaipur Rug Rust, 170 X 240cm

£1,895 Regular

£1,516 Membership

#### Product details

Inspired by classic Persian rugs, our Jaipur style is hand-knotted in India from 100% wool pile. Intricate leaves and line-drawn motifs are layered onto a rust base with a border in tonal blue and pink. The rug has a worn, vintage-style finish to create a lived-in feel, reminiscent of the styles seen throughout Soho House Mumbai.

- · 100% wool pile rug
- · Hand-knotted in India
- · Classic style
- · Vintage-inspired design
- · Available in five sizes and two runners
- · Available in Neutral
- · Inspired by traditional Persian rugs
- · Inspired by Soho House Mumbai