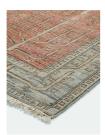

# Jaipur Rug Rust, 270 X 360cm

£3,995 Regular

£3,196 Membership

#### Product details

Inspired by classic Persian rugs, our Jaipur style is hand-knotted in India from 100% wool pile. Intricate leaves and line-drawn motifs are layered onto a rust base with a border in tonal blue and pink. The rug has a worn, vintage-style finish to create a lived-in feel, reminiscent of the styles seen throughout Soho House Mumbai.

- · 100% wool pile rug
- · Hand-knotted in India
- · Classic style
- · Vintage-inspired design
- · Available in five sizes and two runners
- · Available in Neutral
- · Inspired by traditional Persian rugs
- · Inspired by Soho House Mumbai