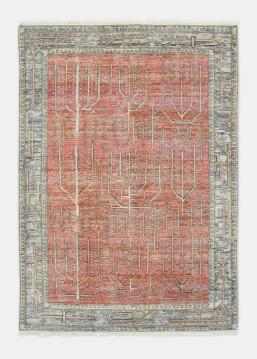

# Jaipur Rug Rust, 270 X 360cm

£3,995 Regular

£3,196 Membership

#### Product details

Inspired by classic Persian rugs, our Jaipur style is hand-knotted in India from 100% wool pile. Intricate leaves and line-drawn motifs are layered onto a rust base with a border in tonal blue and pink. The rug has a worn, vintage-style finish to create a lived-in feel, reminiscent of the styles seen throughout Soho House Mumbai.

- · 100% wool pile rug
- · Hand-knotted in India
- · Classic style
- · Vintage-inspired design
- · Available in five sizes and two runners
- · Available in Neutral
- · Inspired by traditional Persian rugs
- · Inspired by Soho House Mumbai