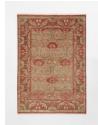

# Catherine Rug Rust, 170 X 240cm

Regular

£1,245

£996 Membership

#### Product details

The decorative flowers and fine-art elements in this rug nod to the Arts and Crafts movement and the vintage pieces found in Babington House. Hand-knotted in India by skilled artisans, the Catherine rug features a cotton ground and soft, wool pile to ensure comfort underfoot. Warm, rich tones breathe colour and life into all living areas, bedrooms, and offices.

- · Hand-knotted runner
- · Red, orange and olive tones
- · Wool pile with cotton ground
- · Sheared pile for soft finish
- · Washed for natural softness and lustre
- · Crafted in India using a Gabbeh dyeing technique
- · Available in five sizes and two runners
- · Comes in two colours
- · Inspired by the textiles found in Babington House