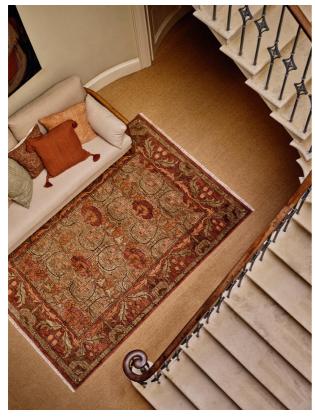

# Catherine Rug Rust, 170 X 240cm

Regular

£1,245

£996 Membership

#### Product details

The decorative flowers and fine-art elements in this rug nod to the Arts and Crafts movement and the vintage pieces found in Babington House. Hand-knotted in India by skilled artisans, the Catherine rug features a cotton ground and soft, wool pile to ensure comfort underfoot. Warm, rich tones breathe colour and life into all living areas, bedrooms, and offices.

- · Hand-knotted runner
- · Red, orange and olive tones
- · Wool pile with cotton ground
- · Sheared pile for soft finish
- · Washed for natural softness and lustre
- · Crafted in India using a Gabbeh dyeing technique
- · Available in five sizes and two runners
- · Comes in two colours
- · Inspired by the textiles found in Babington House