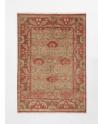

# Catherine Rug Rust, 300 X 420cm

£7,295 Regular

£6,201 Membership

### Product details

The decorative flowers and fine-art elements in this rug nod to the Arts and Crafts movement and the vintage pieces found in Babington House. Hand-knotted in India by skilled artisans, the Catherine rug features a cotton ground and soft, wool pile to ensure comfort underfoot. Warm, rich tones breathe colour and life into all living areas, bedrooms, and offices.

- · Hand-knotted runner
- · Red, orange and olive tones
- · Wool pile with cotton ground
- · Sheared pile for soft finish
- · Washed for natural softness and lustre
- · Crafted in India using a Gabbeh dyeing technique
- · Available in five sizes and two runners
- · Comes in two colours
- · Inspired by the textiles found in Babington House