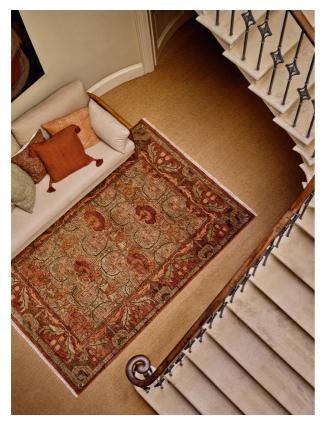

# Catherine Rug Rust, 300 X 420cm

£7,295 Regular

£6,201 Membership

### Product details

The decorative flowers and fine-art elements in this rug nod to the Arts and Crafts movement and the vintage pieces found in Babington House. Hand-knotted in India by skilled artisans, the Catherine rug features a cotton ground and soft, wool pile to ensure comfort underfoot. Warm, rich tones breathe colour and life into all living areas, bedrooms, and offices.

- · Hand-knotted runner
- · Red, orange and olive tones
- · Wool pile with cotton ground
- · Sheared pile for soft finish
- · Washed for natural softness and lustre
- · Crafted in India using a Gabbeh dyeing technique
- · Available in five sizes and two runners
- · Comes in two colours
- · Inspired by the textiles found in Babington House