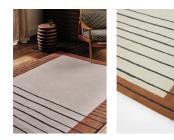

### Product details

Designed in-house, this vintage-inspired, hand-tufted rug has been crafted from 100% wool, using a sculpting technique to create black, Modernist-style lines that enhance the rug's minimal and clean aesthetic. Display the rust Morin rug in a bedroom or living area to echo the textiles seen throughout Soho House Amsterdam.

- · Hand-tufted wool rug
- 100% wool pile
- · Designed in-house
- · Sculpting technique to create black lines
- · Modernist-inspired geometric design
- · Available in four sizes
- Inspired by Soho House Amsterdam