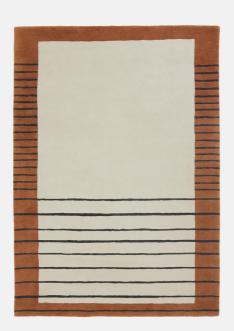

# Morin Rug Rust, 200 X 300cm

£820 Regular f.656 Members

Membership

### Product details

Designed in-house, this vintage-inspired, hand-tufted rug has been crafted from 100% wool, using a sculpting technique to create black, Modernist-style lines that enhance the rug's minimal and clean aesthetic. Display the rust Morin rug in a bedroom or living area to echo the textiles seen throughout Soho House Amsterdam.

- · Hand-tufted wool rug
- 100% wool pile
- · Designed in-house
- · Sculpting technique to create black lines
- · Modernist-inspired geometric design
- · Available in four sizes
- Inspired by Soho House Amsterdam