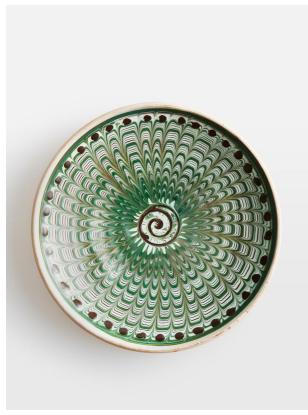

# Casa De Folklore Serving Plate, Green

£42 Regular

£36 Membership

### Product details

This hand-painted side plate is a testament to the heritage and skills of generations of Romanian artisans. Handmade from raw clay extracted from Ulmet Hill, it is decorated using an age-old Romanian painting technique for a distinctive finish. Incorporate this side plate into your table setting to help preserve the stories and art of Romanian folklore.

Please note, due to the handmade nature of each piece, variations in pattern and colour are to be expected.

- · Ceramic side plate
- · Raw clay extracted from Ulmet Hil
- · Hand-painted design
- · Traditional Romanian pattern and painting technique
- · Made in Romania
- · Each piece is entirely unique, so patterns will vary