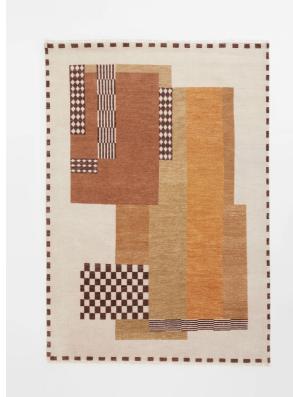

# Pont Rug Multi, 200 X 300cm

£1,745 Regular £1,396 Membership

#### Product details

Designed by our in-house team, the vintage-style Pont rug is hand-knotted in India from wool with tiny tufts for an artisanal finish. The rug's fragmented, geometric pattern nods to Art Deco design and Cubism influences, which makes it a standout addition to a reading nook, bedroom or living area.

- · Hand-knotted wool-pile rug
- $\cdot\,$  Crafted by artisans using hand-spun bicolour varn
- $\cdot$  Washed for natural softness and lustre
- · Sheared pile for soft to touch feel
- · Designed in-house
- · Available in four sizes
- · Art Deco and Cubism design
- · Inspired by Soho House Amsterdam

#### Details

Rug style: Abstract Technique: Hand Knotted