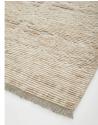

### Product details

Drawing inspiration from Soho House Mumbai, the Tiva rug is hand-knotted in India from 100% wool with tiny tufts in the rows for an artisanal finish. A cross between a traditional and flatweave style, Tiva is characterised by geometric diamonds, lines and dotted detail, which bring character and colour to any room.

- · Hand-knotted wool rug
- · 100% wool
- · Tufts in the rows
- · Given the rug's handcrafted nature, slight variations in shading are inherent to its design
- · Geometric design
- · Made in India
- · Available in five sizes
- · Inspired by Soho House Mumbai

# Details

Rug style: Textural

Technique: Hand Knotted