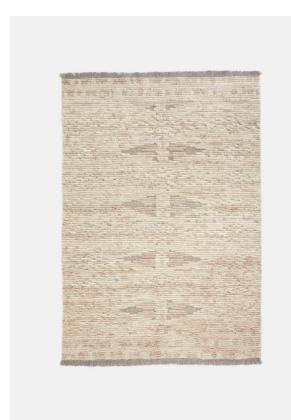

# Tiva Rug Natural, 170 X 240cm

£930 Regular

£744 Membership

### Product details

Drawing inspiration from Soho House Mumbai, the Tiva rug is hand-knotted in India from 100% wool with tiny tufts in the rows for an artisanal finish. A cross between a traditional and flatweave style, Tiva is characterised by geometric diamonds, lines and dotted detail, which bring character and colour to any room.

- · Hand-knotted wool rug
- · 100% wool
- · Tufts in the rows
- · Given the rug's handcrafted nature, slight variations in shading are inherent to its design
- · Geometric design
- · Made in India
- · Available in five sizes
- · Inspired by Soho House Mumbai

# Details

Rug style: Textural

Technique: Hand Knotted