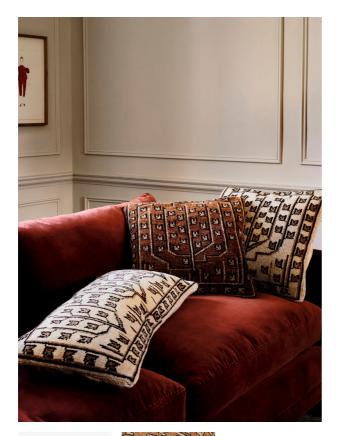

# Bresle Square Cushion, Rust

£145 Regular

£116 Membership

#### Product details

Inspired by classic Persian rugs, our Bresle cushion is hand-knotted in India from a wool-cotton blend. Depicting intricate lines and leaves, the cushion has a worn, vintage-style quality to create a lived-in feel, reminiscent of the styles seen throughout Soho Farmhouse. Pair with the matching Bresle rug to balance out your space.

- $\cdot$  Wool-cotton cushion
- $\cdot$  Square design
- · Hand-knotted in India
- Classic style
- · Vintage-inspired design
- $\cdot$  Inspired by traditional Persian rugs and
- Soho Farmhouse
- · Cotton backing in a neutral tone