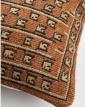

# Bresle Square Cushion, Rust

£145 Regular

£116 Membership

#### Product details

Inspired by classic Persian rugs, our Bresle cushion is hand-knotted in India from a wool-cotton blend. Depicting intricate lines and leaves, the cushion has a worn, vintage-style quality to create a lived-in feel, reminiscent of the styles seen throughout Soho Farmhouse. Pair with the matching Bresle rug to balance out your space.

- $\cdot$  Wool-cotton cushion
- $\cdot$  Square design
- · Hand-knotted in India
- Classic style
- · Vintage-inspired design
- $\cdot$  Inspired by traditional Persian rugs and
- Soho Farmhouse
- · Cotton backing in a neutral tone