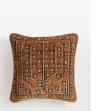

# Bresle Square Cushion, Rust

£145 Regular

£116 Membership

#### Product details

Inspired by classic Persian rugs, our Bresle cushion is hand-knotted in India from a wool-cotton blend. Depicting intricate lines and leaves, the cushion has a worn, vintage-style quality to create a lived-in feel, reminiscent of the styles seen throughout Soho Farmhouse. Pair with the matching Bresle rug to balance out your space.

- $\cdot$  Wool-cotton cushion
- $\cdot$  Square design
- · Hand-knotted in India
- Classic style
- · Vintage-inspired design
- $\cdot$  Inspired by traditional Persian rugs and
- Soho Farmhouse
- · Cotton backing in a neutral tone