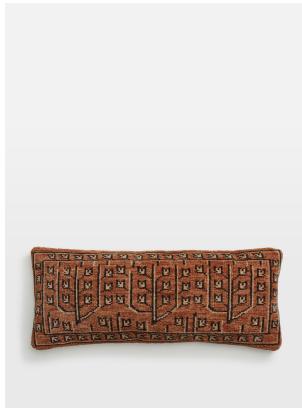

# Bresle Long And Lean Cushion, Rust

£245 Regular

£208 Membership

### Product details

Inspired by classic Persian rugs, our Bresle bolster cushion is hand-knotted in India from a wool-cotton blend. Depicting intricate lines and leaves, the cushion has a worn, vintage-style quality to create a lived-in feel, reminiscent of the styles seen throughout Soho Farmhouse. Pair with the matching Bresle rug to balance out your space.

- · Wool-cotton bolster cushion
- · Hand-knotted in India
- · Classic style
- · Vintage-inspired design
- · Inspired by traditional Persian rugs and Soho Farmhouse
- · Cotton backing in a neutral tone

#### Details

Care instructions: Spot clean only Composition: 72% Wool, 28% Cotton

Construction: Hand knotted

Fabric: Wool, Cotton Handmade: Yes

Pile: Wool