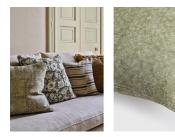

### Product details

Depicting authentic woodblock prints, which have been beautifully created in India, the Bodhi cushion is crafted from 100% linen in calming olive tones. The design draws inspiration from the decorative accents seen throughout Soho Farmhouse. Pair with the olive-green Ferris, Jesse and Theo cushions for a coordinated display.

- 100% linen cushion
- · Authentic woodblock prints
- Made in India
- Pair with the Jesse, Theo and Ferris
- cushions
- · Inspired by Soho Farmhouse