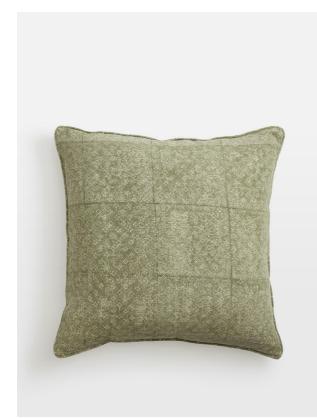

# Bodhi Square Cushion, Olive

£65 Regular

£52 Membership

### Product details

Depicting authentic woodblock prints, which have been beautifully created in India, the Bodhi cushion is crafted from 100% linen in calming olive tones. The design draws inspiration from the decorative accents seen throughout Soho Farmhouse. Pair with the olive-green Ferris, Jesse and Theo cushions for a coordinated display.

- 100% linen cushion
- · Authentic woodblock prints
- Made in India
- Pair with the Jesse, Theo and Ferris
- cushions
- · Inspired by Soho Farmhouse

#### Dimensions

Product dimensions: H50 x W50 x D5cm / H19.7 x W19.7 x D2"

Product weight: 0.37kg / 0.8lbs

Packaged or boxed dimensions: H53 x W53 x D25cm / H20.9 x W20.9 x D9.8"

Packaged or boxed weight: 13.8kg / 30.4lbs

#### Details

Material: 100% Linen Care Instructions: Dry Clean Only