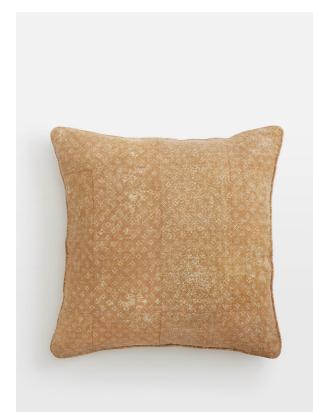

# Bodhi Square Cushion, Rust

£65 Regular

£52 Membership

### **Product details**

Depicting authentic woodblock prints, which have been beautifully created in India, the Logan cushion is crafted from 100% linen in warming rust-brown tones. The design draws inspiration from the decorative accents seen throughout Soho Farmhouse. Pair with the rust Logan, Roux and Jesse cushions for a coordinated display.

- 100% linen cushion
- · Authentic woodblock prints
- Made in India
- Pair with the Logan, Roux and Jesse cushions
- · Inspired by Soho Farmhouse

#### Dimensions

Product dimensions: H50 x W50 x D5cm / H19.7 x W19.7 x D2"

Product weight: 0.37kg / 0.8lbs

#### Details

Material: 100% Linen Care Instructions: Dry Clean Only