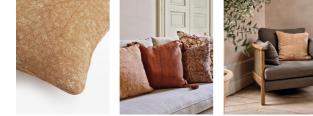

### **Product details**

Depicting authentic woodblock prints, which have been beautifully created in India, the Logan cushion is crafted from 100% linen in warming rust-brown tones. The design draws inspiration from the decorative accents seen throughout Soho Farmhouse. Pair with the rust Logan, Roux and Jesse cushions for a coordinated display.

- 100% linen cushion
- · Authentic woodblock prints
- Made in India
- Pair with the Logan, Roux and Jesse cushions
- · Inspired by Soho Farmhouse