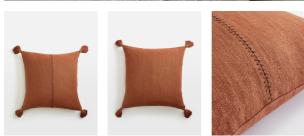

#### Product details

Depicting authentic woodblock prints, which have been beautifully created in India, the Roux cushion is crafted from 100% linen in warming rust-brown tones. The design draws inspiration from the decorative accents seen throughout Soho Farmhouse. Pair with the rust Logan, Bodhi and Jesse cushions for a coordinated display.

- · 100% linen
- · Authentic woodblock prints
- · Made in India
- · Pair with the Bodhi, Logan and Jesse cushions
- · Inspired by Soho Farmhouse

#### **Dimensions**

Product dimensions: H50 x W50 x D5cm / H19.7 x W19.7 x D2"

Product weight: 0.37kg / 0.8lbs