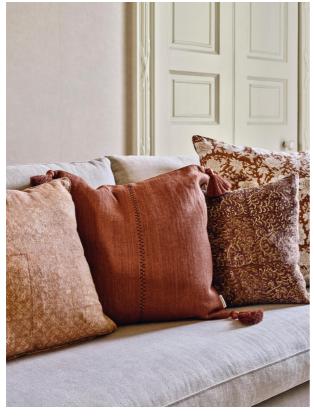

#### Product details

Depicting authentic woodblock prints, which have been beautifully created in India, the Roux cushion is crafted from 100% linen in warming rust-brown tones. The design draws inspiration from the decorative accents seen throughout Soho Farmhouse. Pair with the rust Logan, Bodhi and Jesse cushions for a coordinated display.

- · 100% linen
- · Authentic woodblock prints
- · Made in India
- · Pair with the Bodhi, Logan and Jesse cushions
- · Inspired by Soho Farmhouse