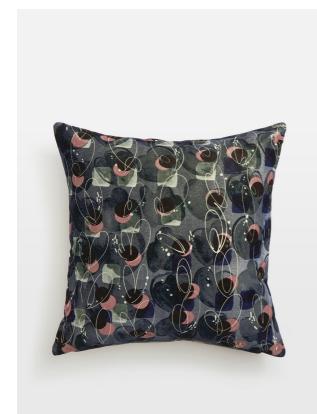

# Alice Square Cushion, Navy

\$115 Regular

\$92 Membership

### Product details

Originally hand-painted by our in-house design team using watercolours, our digitally printed Alice cushion features abstract Art Nouveau-style floral motifs, shown here on a textural cotton velvet blend. Complete with knife-edge trims, display the cushion with other colours in the range for a decorative display.

### Dimensions

Product dimensions: H50 x W50 x D10cm / H19.7 x W19.7 x D3.9"

Product weight: 1kg / 2.2lbs

Packaged or boxed dimensions: H59 x W79 x D49cm / H23.2 x W31.1 x D19.3"

Packaged or boxed weight: 12kg / 26.5lbs