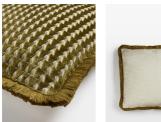

#### Product details

Inspired by velvet fabrics seen in Soho Warehouse, LA, our Charis cushion is made from a woven jacquard fabric with a small-scale geometric pattern and eyelash fringing. Layer with other sizes and colours in the range to create warmth and dimension.

- · Woven jacquard fabric
- · Large square design
- · Geometric design
- · Eyelash fringing
- · Available in three sizes and two colourways
- · Inspired by velvet fabrics in Soho Warehouse

## **Details**

Care instructions: Spot clean only

Composition: 84% Viscose, 16% Polyester

Construction: Woven Fabric: Viscose, Polyester

Handmade: Yes Pile: Viscose