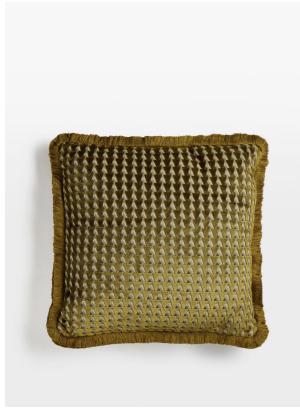

# Charis Square Cushion, Ochre

£185 Regular

£157 Membership

#### Product details

Inspired by velvet fabrics seen in Soho Warehouse, LA, our Charis cushion is made from a woven jacquard fabric with a small-scale geometric pattern and eyelash fringing. Layer with other sizes and colours in the range to create warmth and dimension.

- · Woven jacquard fabric
- · Large square design
- · Geometric design
- · Eyelash fringing
- · Available in three sizes and two colourways
- · Inspired by velvet fabrics in Soho Warehouse