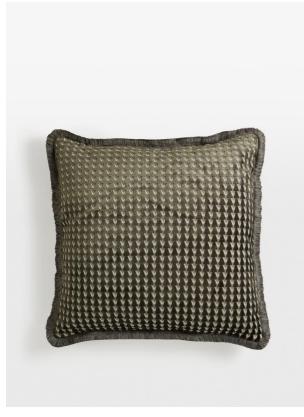

# Charis Square Cushion, Charcoal

£185 Regular

£157 Membership

## Product details

Inspired by velvet fabrics seen in Soho Warehouse, LA, our Charis cushion is made from a woven jacquard fabric with a small-scale geometric pattern and eyelash fringing. Layer with other sizes and colours in the range to create warmth and dimension.

- · Woven jacquard fabric
- · Large square design
- · Geometric design
- · Eyelash fringing
- · Available in three sizes and two colourways
- · Inspired by velvet fabrics in Soho Warehouse

# **Details**

Care instructions: Spot clean only Composition: 84% Viscose, 16% Polyester

Construction: Hand knotted Fabric: Viscose, Polyester

Handmade: Yes Pile: Wool