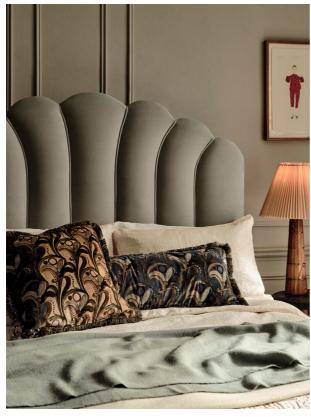

### Product details

Originally hand-painted by our in-house design team using watercolours, our digitally printed Obie cushion features abstract Art Nouveau-style floral motifs, shown here on a textural cotton-blend velvet fabric. Complete with tonal eyelash fringing, display with the square cushion for a standout decorative display.

- · Digitally printed on a cotton-blend velvet
- · Printed in Italy
- · Made in the UK
- · Multi tonal fringe
- · Inspired by Art Nouveau floral motifs
- · Designed in-house