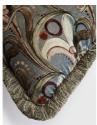

### Product details

Originally hand-painted by our in-house design team using watercolours, our digitally printed Obie cushion features abstract Art Nouveau-style floral motifs, shown here on a textural cotton-blend velvet fabric. Complete with tonal eyelash fringing, display with the square cushion for a standout decorative display.

- · Digitally printed on a cotton-blend velvet
- · Printed in Italy
- · Made in the UK
- · Multi tonal fringe
- · Inspired by Art Nouveau floral motifs
- · Designed in-house