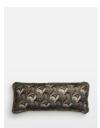

### Product details

Originally hand-painted by our in-house design team using watercolours, our digitally printed Obie cushion features abstract Art Nouveau-style floral motifs, shown here on a textural cotton-blend velvet fabric. Complete with tonal eyelash fringing, display with the square cushion for a standout decorative display.

- · Digitally printed on a cotton-blend velvet
- · Printed in Italy
- · Made in the UK
- · Multi tonal fringe
- · Inspired by Art Nouveau floral motifs
- · Designed in-house