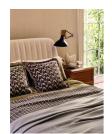

### Product details

Add subtle texture and warmth to your living room with the Phoebe square cushion. Woven in Turkey from a velvet jacquard, it has tonal eyelash fringing and a bold geometric design that hark back to the graphic textiles of Holloway House, West Hollywood.

- $\cdot$  Woven jacquard cushion
- Geometric design
- $\cdot$  Thick tonal eyelash fringing
- $\cdot\,$  Woven in Turkey
- $\cdot\,$  Made in the UK
- · Designed to layer with the Charis cushions

Product dimensions: H50 x W50 x D10cm / H19.7 x W19.7 x D3.9"