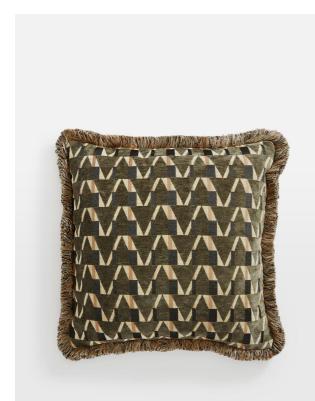

### Product details

Add subtle texture and warmth to your living room with the Phoebe square cushion. Woven in Turkey from a velvet jacquard, it has tonal eyelash fringing and a bold geometric design that hark back to the graphic textiles of Holloway House, West Hollywood.

- $\cdot$  Woven jacquard cushion
- Geometric design
- $\cdot$  Thick tonal eyelash fringing
- $\cdot\,$  Woven in Turkey
- $\cdot\,$  Made in the UK
- · Designed to layer with the Charis cushions

Product dimensions: H50 x W50 x D10cm / H19.7 x W19.7 x D3.9"