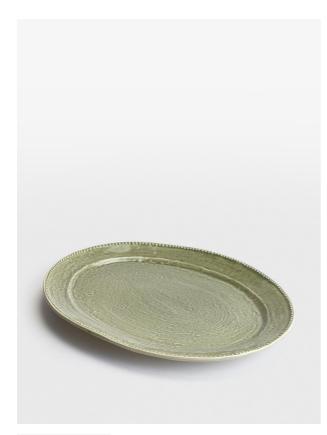

# Hillcrest Oval Serving Platter, Green

## **Product details**

Crafted from robust Tuscan stoneware, the latest additions to our signature Hillcrest range are washed in a green glaze and handmade by skilled Italian artisans who have been producing ceramics in a village outside Florence for 40 years. Drawing on the rustic interiors at Soho Farmhouse, each piece is embellished by hand, with the individual marks of the maker adding charm and character.

- $\cdot$  Oval serving platter
- · Rustic, organic shape
- $\cdot\,$  Handcrafted in Italy
- · Hand-applied glaze makes each piece unique
- $\cdot\,$  Decorative dot motif around rim
- $\cdot\,$  Extension of our classic white Hillcrest
- range
- $\cdot\,$  Available in White and Grey
- Inspired by Soho Farmhouse