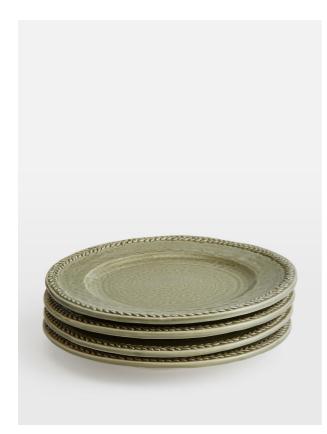

# Hillcrest Side Plate, Green, Set Of Four

### Product details

Crafted from robust Tuscan stoneware, the latest additions to our signature Hillcrest range are washed in a green glaze and handmade by skilled Italian artisans who have been producing ceramics in a village outside Florence for 40 years. Drawing on the rustic interiors at Soho Farmhouse, each piece is embellished by hand, with the individual marks of the maker adding charm and character.

- $\cdot\,$  Set of four side plates
- · Rustic, organic shape
- Handcrafted in Italy
- · Hand-applied glaze makes each piece unique
- $\cdot\,$  Decorative dot motif around rim
- $\cdot\,$  Extension of our classic white Hillcrest
- range
- · Available in White and Grey
- · Inspired by Soho Farmhouse