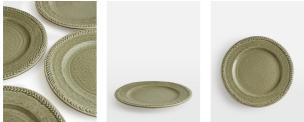

# Hillcrest Side Plate, Green, Set Of Four

### Product details

Crafted from robust Tuscan stoneware, the latest additions to our signature Hillcrest range are washed in a green glaze and handmade by skilled Italian artisans who have been producing ceramics in a village outside Florence for 40 years. Drawing on the rustic interiors at Soho Farmhouse, each piece is embellished by hand, with the individual marks of the maker adding charm and character.

- $\cdot\,$  Set of four side plates
- · Rustic, organic shape
- Handcrafted in Italy
- · Hand-applied glaze makes each piece unique
- $\cdot\,$  Decorative dot motif around rim
- $\cdot\,$  Extension of our classic white Hillcrest
- range
- · Available in White and Grey
- · Inspired by Soho Farmhouse