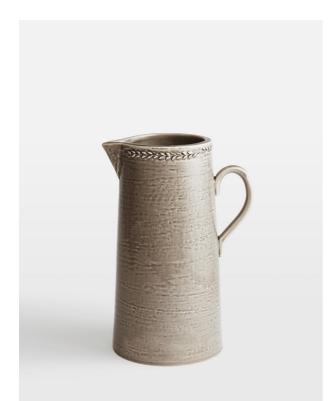

# Hillcrest Jug, Grey

#### **Product details**

Crafted from robust Tuscan stoneware, the latest additions to our signature Hillcrest range are washed in a grey glaze and handmade by skilled Italian artisans who have been producing ceramics in a village outside Florence for 40 years. Drawing on the rustic interiors at Soho Farmhouse, each piece is embellished by hand, with the individual marks of the maker adding charm and character.

- · Durable stoneware pitcher
- · Rustic, organic shape
- $\cdot\,$  Handcrafted in Italy
- · Hand-applied glaze makes each piece unique
- $\cdot\,$  Decorative dot motif around rim
- · Extension of our classic white Hillcrest
- range
- · Available in White and Green
- · Inspired by Soho Farmhouse