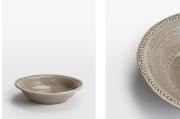

# Hillcrest Pasta Bowl, Grey, Set Of Four

\$50 Regular

\$40 Membership

## Product details

Crafted from robust Tuscan stoneware, the latest additions to our signature Hillcrest range are washed in a grey glaze and handmade by skilled Italian artisans who have been producing ceramics in a village outside Florence for 40 years. Drawing on the rustic interiors at Soho Farmhouse, each piece is embellished by hand, with the individual marks of the maker adding charm and character.