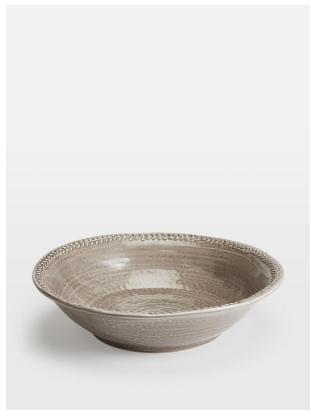

# Hillcrest Serving Bowl, Grey

£35 Regular

£28 Membership

#### Product details

Crafted from robust Tuscan stoneware, the latest additions to our signature Hillcrest range are washed in a grey glaze and handmade by skilled Italian artisans who have been producing ceramics in a village outside Florence for 40 years. Drawing on the rustic interiors at Soho Farmhouse, each piece is embellished by hand, with the individual marks of the maker adding charm and character.

- · Stoneware serving bowl
- · Rustic, organic shape
- · Handcrafted in Italy
- · Hand-applied glaze makes each piece unique
- · Decorative dot motif around rim
- $\boldsymbol{\cdot}$  Extension of our classic white Hillcrest range
- · Available in White and Green
- · Inspired by Soho Farmhouse

#### **Dimensions**

Product dimensions: H7 x W29 x D29cm / H2.8 x W11.4 x D11.4"

Product weight: 1.2kg / 2.6lbs