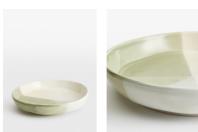

### Product details

Recalling the bright and airy textures of Soho Warehouse, LA, our Melrose cereal bowls are meticulously hand-dipped in Italy to add flair to the chunky, artisanal shape. The set of four cereal bowls have a versatile, tonal green colourway and are characterised by an organic rim. Pair with other pieces in the range for a coordinated and relaxed dining aesthetic.

- · Set of four ceramic cereal bowls
- · Hand-dipped in Italy
- · Tonal green colourway
- · Organic rim
- · Each piece is entirely unique
- · Inspired by Soho Warehouse