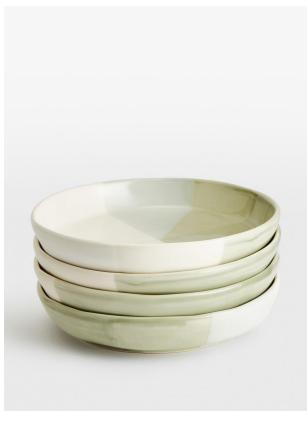

# Melrose Pasta Bowl, Green, Set Of Four

£60 Regular

£48 Membership

### Product details

Recalling the bright and airy textures of Soho Warehouse, LA, our Melrose cereal bowls are meticulously hand-dipped in Italy to add flair to the chunky, artisanal shape. The set of four cereal bowls have a versatile, tonal green colourway and are characterised by an organic rim. Pair with other pieces in the range for a coordinated and relaxed dining aesthetic.

- · Set of four ceramic cereal bowls
- · Hand-dipped in Italy
- · Tonal green colourway
- · Organic rim
- · Each piece is entirely unique
- · Inspired by Soho Warehouse