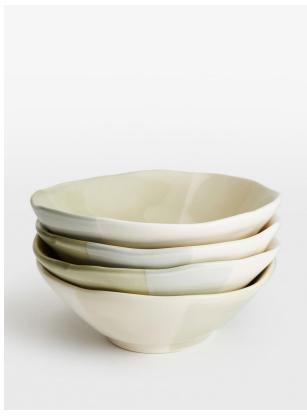

# Melrose Cereal Bowl, Green, Set Of Four

f.60 Regular

f.48 Membership

### Product details

Recalling the bright and airy textures of Soho Warehouse, LA, our Melrose cereal bowls are meticulously hand-dipped in Italy to add flair to the chunky, artisanal shape. The four cereal bowls have a versatile, tonal green colourway and are characterised by an organic rim. Pair with other pieces in the range for a coordinated and relaxed dining aesthetic.

- · Set of four ceramic cereal bowls
- · Hand-dipped in Italy
- · Tonal green colourway
- · Organic rim
- · Each piece is entirely unique
- · Inspired by Soho Warehouse