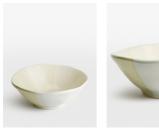

### Product details

Recalling the bright and airy textures of Soho Warehouse, LA, our Melrose cereal bowls are meticulously hand-dipped in Italy to add flair to the chunky, artisanal shape. The four cereal bowls have a versatile, tonal green colourway and are characterised by an organic rim. Pair with other pieces in the range for a coordinated and relaxed dining aesthetic.

- · Set of four ceramic cereal bowls
- · Hand-dipped in Italy
- · Tonal green colourway
- · Organic rim
- · Each piece is entirely unique
- · Inspired by Soho Warehouse