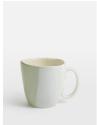

## Product details

Recalling the bright and airy textures of Soho Warehouse, LA, our large Melrose mugs are meticulously hand-dipped in Italy to add flair to the chunky, artisanal shape. The four mugs have a versatile, tonal green colourway and are characterised by an organic rim. Pair with other pieces in the range for a coordinated and relaxed dining aesthetic.

- · Set of four ceramic mugs
- · Hand-dipped in Italy
- · Tonal green colourway
- · Organic rim
- · Each piece is entirely unique
- · Inspired by Soho Warehouse