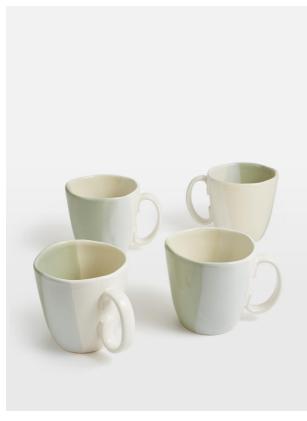

# Melrose Mug, Green, Set Of Four

£60 Regular

£48 Membership

## Product details

Recalling the bright and airy textures of Soho Warehouse, LA, our large Melrose mugs are meticulously hand-dipped in Italy to add flair to the chunky, artisanal shape. The four mugs have a versatile, tonal green colourway and are characterised by an organic rim. Pair with other pieces in the range for a coordinated and relaxed dining aesthetic.

- · Set of four ceramic mugs
- · Hand-dipped in Italy
- · Tonal green colourway
- · Organic rim
- · Each piece is entirely unique
- · Inspired by Soho Warehouse