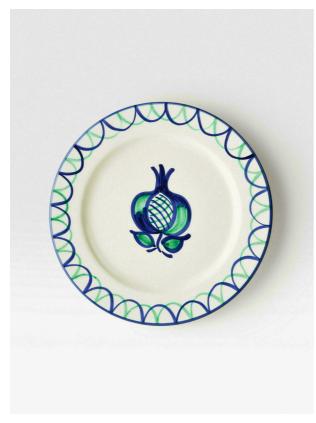

## Product details

Founded by Annabel Haan, The Mews sources and shares beautiful, naturally produced homeware that brings colour and comfort to your home. This dinner plate has been selected for its reflection of traditional Andalusian ceramics. A hand-painted, scalloped pattern in tones of blue and green enhances the painterly pomegranate motif in the centre. Pair with other plates and bowls in the collection to bring Mediterranean flair to your table setting.

- · Ceramic dinner plate
- · Hand-painted in Spain
- · Pomegranate motif in the centre
- · Andalusian pattern
- · Blue and green tones
- · Hand wash recommended