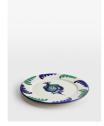

### Product details

Founded by Annabel Haan, The Mews sources and shares beautiful, naturally produced homeware that brings colour and comfort to your home. This side plate has been selected for its reflection of traditional Andalusian ceramics. A hand-painted pattern of fern leaves in tones of blue and green enhances the painterly pomegranate motif in the centre. Pair with other plates and bowls in the collection to bring Mediterranean flair to your table setting.

- · Ceramic side plate
- · Hand-painted in Spain
- · Pomegranate motif in the centre
- · Andalusian pattern
- · Blue and green tones
- · Hand wash recommended