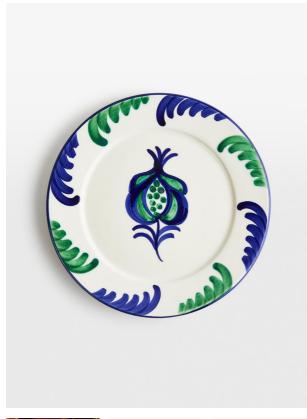

### Product details

Founded by Annabel Haan, The Mews sources and shares beautiful, naturally produced homeware that brings colour and comfort to your home. This side plate has been selected for its reflection of traditional Andalusian ceramics. A hand-painted pattern of fern leaves in tones of blue and green enhances the painterly pomegranate motif in the centre. Pair with other plates and bowls in the collection to bring Mediterranean flair to your table setting.

- · Ceramic side plate
- · Hand-painted in Spain
- · Pomegranate motif in the centre
- · Andalusian pattern
- · Blue and green tones
- · Hand wash recommended