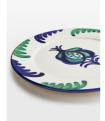

### Product details

Founded by Annabel Haan, The Mews sources and shares beautiful, naturally produced homeware that brings colour and comfort to your home. This side plate has been selected for its reflection of traditional Andalusian ceramics. A hand-painted pattern of fern leaves in tones of blue and green enhances the painterly pomegranate motif in the centre. Pair with other plates and bowls in the collection to bring Mediterranean flair to your table setting.

- · Ceramic side plate
- · Hand-painted in Spain
- · Pomegranate motif in the centre
- · Andalusian pattern
- · Blue and green tones
- · Hand wash recommended