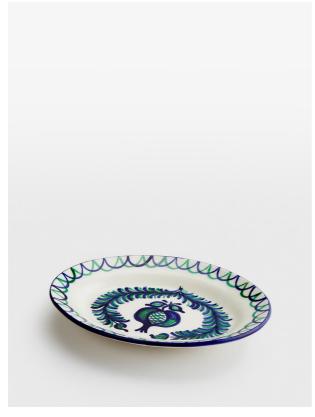

### Product details

Founded by Annabel Haan, The Mews sources and shares beautiful, naturally produced homeware that brings colour and comfort to your home. This serving platter has been selected for its reflection of traditional Andalusian ceramics. A hand-painted, scalloped pattern in tones of blue and green enhances the painterly pomegranate motif in the centre. Use the platter to display turkey, and pair with plates and bowls in the collection to serve roasted vegetables, steamed greens or potatoes.

- · Ceramic serving platter
- · Hand-painted in Spain
- · Pomegranate motif in the centre
- · Andalusian pattern
- · Blue and green tones
- · Ideal for serving turkey
- · Hand wash recommended
- · In collaboration with Soho House