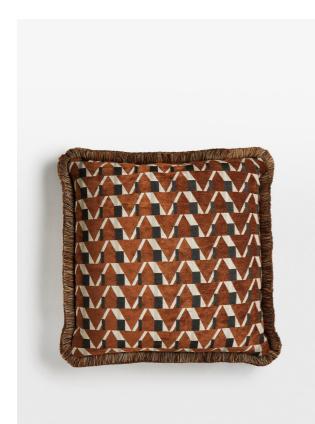

## **Product details**

Add subtle texture and warmth to your living room with the Phoebe square cushion. Woven in Turkey from a velvet jacquard, it has tonal eyelash fringing and a bold geometric design that hark back to the graphic textiles of Holloway House, West Hollywood.

- $\cdot$  Woven jacquard cushion
- · Geometric design
- Thick tonal eyelash fringing
- $\cdot\,$  Woven in Turkey
- $\cdot\,$  Made in the UK
- · Designed to layer with the Charis cushions

Product dimensions: H50 x W50 x D10cm / H19.7 x W19.7 x D3.9"