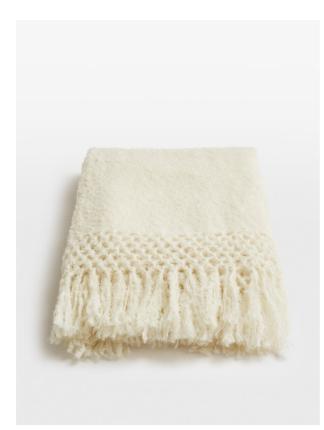

# Aurora Alpaca Boucle Throw, Cream, Us

£150 Regular

£120 Membership

### Product details

The Aurora throw is woven in Peru from an alpaca-wool blend for premium softness. It has traditional lattice fringing at the edges and references the textile pieces at our country houses, Babington House and Soho Farmhouse. Place it on a sofa or armchair, ready to hunker down at home.

- · Woven alpaca wool blend
- Premium softness
- Lattice fringing
- Made in Peru
- · Comes in a Soho Home gift box

 Inspired by Soho Farmhouse and Babington House