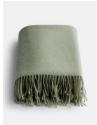

#### Product details

The Maria throw is made from 100% alpaca wool for premium softness. It has subtle fringing at the edges and references the textile pieces at our country houses, Babington House and Soho Farmhouse. Place it on a sofa or armchair, ready to hunker down at home.

- · 100% alpaca wool throw
- · Premium softness
- · Subtle fringing
- · Available in other colors
- · Comes in a Soho Home gift box
- · Inspired by Soho Farmhouse and Babington House