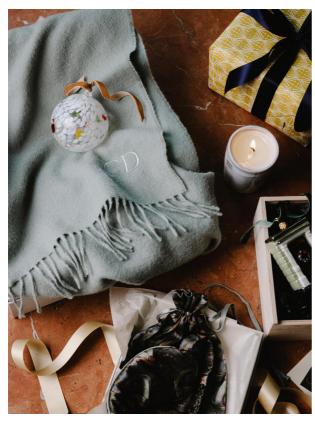

#### Product details

The Maria throw is made from 100% alpaca wool for premium softness. It has subtle fringing at the edges and references the textile pieces at our country houses, Babington House and Soho Farmhouse. Place it on a sofa or armchair, ready to hunker down at home.

- · 100% alpaca wool throw
- · Premium softness
- · Subtle fringing
- · Available in other colors
- · Comes in a Soho Home gift box
- · Inspired by Soho Farmhouse and Babington House