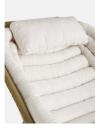

#### Details

Seat height: 10" Seat depth: 25" Seat width: 63"

Under seat Clearance: 5"
Removable legs: No
Removable cushions: Yes
Frame: Stainless Steel
Foot: Stainless Steel

Fill: Foam

Fabric: Outdoor Woven Fabric

Composition: 74% Solution Dyed Polypropylene, 26%

Solution Dyed Polyester