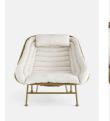

### Product details

Our Elodie seated lounger references our Downtown LA House, and features rope suspension and detachable upholstery. Available in neutral and olive colourways, this 1970s-inspired piece is a versatile addition to your outdoor entertaining lineup.

- · Outdoor seated lounger
- · Rope suspension
- · Woven fabric cover
- · Inspired by Soho House Downtown LA