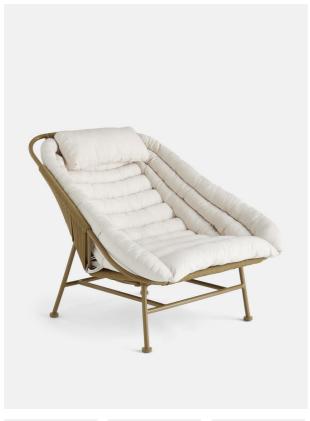

# Elodie Chair, Baja Latte, Olive, Us

£1,995 Regular

£1,696 Membership

### Product details

Our Elodie seated lounger references our Downtown LA House, and features rope suspension and detachable upholstery. Available in neutral and olive colourways, this 1970s-inspired piece is a versatile addition to your outdoor entertaining lineup.

- · Outdoor seated lounger
- · Rope suspension
- · Woven fabric cover
- · Inspired by Soho House Downtown LA

### **Dimensions**

Product dimensions: H89.5 x W105 x D99cm / H35.2 x

W41.3 x D39"

Product weight: 19kg / 41.9lbs

#### Details

Seat height: 10" Seat depth: 25" Seat width: 63"

Under seat Clearance: 5"
Removable legs: No
Removable cushions: Yes
Frame: Stainless Steel
Foot: Stainless Steel

Fill: Foam

Fabric: Outdoor Woven Fabric