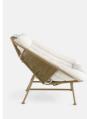

### Product details

Our Elodie seated lounger references our Downtown LA House, and features rope suspension and detachable upholstery. Available in neutral and olive colourways, this 1970s-inspired piece is a versatile addition to your outdoor entertaining lineup.

- · Outdoor seated lounger
- · Rope suspension
- · Woven fabric cover
- · Inspired by Soho House Downtown LA

### **Dimensions**

Product dimensions: H89.5 x W105 x D99cm / H35.2 x

W41.3 x D39"

Product weight: 19kg / 41.9lbs