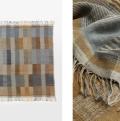

## Product details

Add subtle texture and warmth to your living room with the Jolie throw. Handwoven in India from a combination of linen and cotton for a luxurious hand feel, it has a block striped design in muted tones that hark back to the graphic textiles of Soho House Holloway.

- $\cdot\,$  Woven cotton and linen throw
- Block stripe pattern
- Multicoloured
- $\cdot$  Subtle fringing
- $\cdot\,$  As seen in Soho House Holloway

#### Details

Material: Linen 51%, Cotton 49% Care Instructions: Dry Clean Only