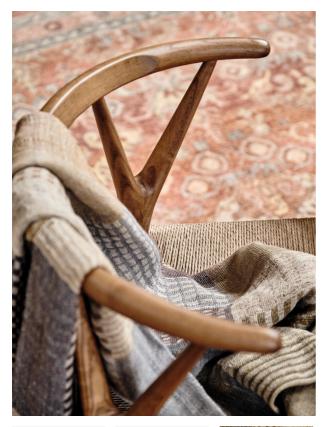

## Product details

Add subtle texture and warmth to your living room with the Jolie throw. Handwoven in India from a combination of linen and cotton for a luxurious hand feel, it has a block striped design in muted tones that hark back to the graphic textiles of Soho House Holloway.

- $\cdot\,$  Woven cotton and linen throw
- Block stripe pattern
- Multicoloured
- $\cdot$  Subtle fringing
- $\cdot\,$  As seen in Soho House Holloway