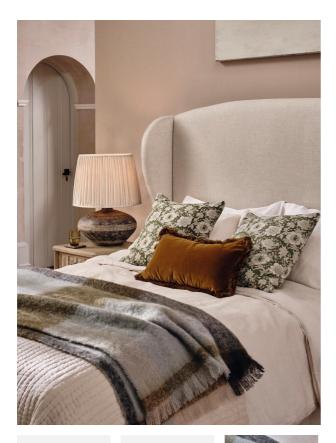

# Curtis Mohair Check Throw, Multi

| £240 | Regular    |
|------|------------|
| £204 | Membership |

#### **Product details**

Made in South Africa, the Curtis throw is woven from a RMS wool mohair blend with a traditional check design and delicate fringing that mimic the natural tones at Soho Farmhouse. Display it on a bed or sofa to bring warmth and cosiness into your space.

- Mohair-blend throw
- Fringed edging
- Check pattern
- Neutral tones
- · RMS (Responsible Mohair Standard)
- Inspired by Soho Farmhouse