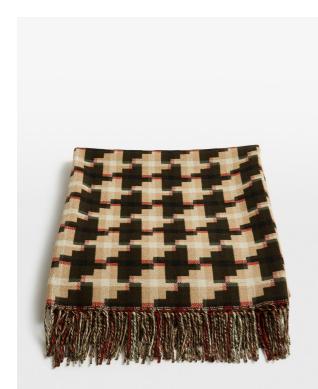

# Sima Throw, Olive

| £180 | Regular    |
|------|------------|
| £153 | Membership |

#### **Product details**

Add subtle texture and warmth to your living area with the reversible Sima throw. Woven from pure lightweight lambswool for a luxurious hand feel, it has a vintage-style, oversized dogtooth pattern in deep hues that hark back to the country textiles of Babington House.

- · Lambswool lightweight throw
- Oversized dogtooth design
- · Fringed finishing
- · Reversible
- $\cdot\,$  Woven in the UK
- Inspired by Babington House