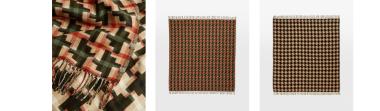

#### **Product details**

Add subtle texture and warmth to your living area with the reversible Sima throw. Woven from pure lightweight lambswool for a luxurious hand feel, it has a vintage-style, oversized dogtooth pattern in deep hues that hark back to the country textiles of Babington House.

- · Lambswool lightweight throw
- Oversized dogtooth design
- · Fringed finishing
- · Reversible
- $\cdot\,$  Woven in the UK
- Inspired by Babington House