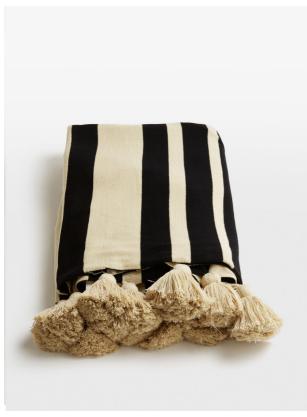

# Vicky Throw, Black, 140 X 200cm

£75 Regular

£60 Membership

## Product details

The standout stripe pattern in the Vicky throw mirrors the textiles found in Soho House Tel Aviv, Jaffa. Knitted from pure cotton in versatile, neutral hues, it's finished with pompom tassels for a playful touch - a great addition to a cosy armchair or bed.

- · 100% cotton throw
- · Knitted style
- · Finished with pompom tassels
- · Made in India
- · Inspired by Soho House Tel Aviv, Jaffa