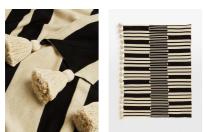

## Product details

The standout stripe pattern in the Vicky throw mirrors the textiles found in Soho House Tel Aviv, Jaffa. Knitted from pure cotton in versatile, neutral hues, it's finished with pompom tassels for a playful touch - a great addition to a cosy armchair or bed.

- · 100% cotton throw
- · Knitted style
- · Finished with pompom tassels
- · Made in India
- · Inspired by Soho House Tel Aviv, Jaffa