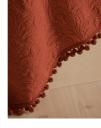

#### Product details

Originally hand-painted by our in-house design team using watercolours, our Obie bedspread is made from a quilted cotton velvet and features abstract floral motifs inspired by Art Nouveau. Created using a matelasse stitching technique, the bedspread is finished with a pompom trim - a textural and decorative addition that recalls the sumptuous textures in Soho House Rome.

- · 100% cotton velvet quilted bedspread
- · Pompom trim
- · Matelasse technique
- · Design inspired by Art Nouveau florals
- · Available in three colours and sizes
- · Inspired by Soho House Rome