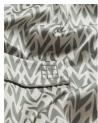

### Product details

Our Berega print features a sage, geometric design that references the calming tones of Soho House Rome. Here, it's worked into a pure silk robe, which has a slouchy, oversized fit, pockets, piped detail, and a silk-tie waist. Pair with the matching eye mask and pyjamas to make the ultimate gift for someone special.

- · Pure silk robe in our Berega print
- · Sage colourway
- · One size
- · Silk-tie waist
- · Pockets and piping detail
- · Embroidered with Soho House logo
- · Pair with the matching pyjamas, eye mask, and cushion
- · Personalise with monogrammed initials on the cuff
- · Inspired by Soho House Rome