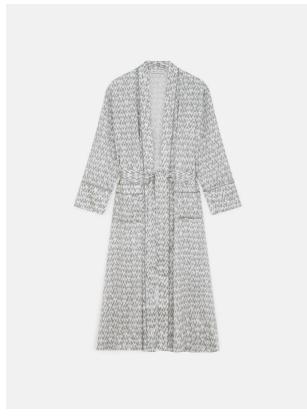

# Berega Sage Silk Robe

£195 Regular

£156 Membership

### Product details

Our Berega print features a sage, geometric design that references the calming tones of Soho House Rome. Here, it's worked into a pure silk robe, which has a slouchy, oversized fit, pockets, piped detail, and a silk-tie waist. Pair with the matching eye mask and pyjamas to make the ultimate gift for someone special.

- · Pure silk robe in our Berega print
- · Sage colourway
- · One size
- · Silk-tie waist
- · Pockets and piping detail
- · Embroidered with Soho House logo
- · Pair with the matching pyjamas, eye mask, and cushion
- · Personalise with monogrammed initials on the cuff
- · Inspired by Soho House Rome