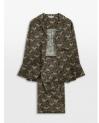

#### Product details

Originally hand-painted by our in-house design team using watercolours, our digitally printed Obie design features abstract Art Nouveau-style floral motifs. Here, the print is worked into our pure silk, naturally hypoallergenic pyjamas, which have a slouchy, oversized fit, chest pocket, piped detail, and mother of pearl buttons. Pair with the matching eye mask and robe to recall relaxing nights at Soho House Rome.

- · Pure silk pyjamas in our Obie print
- · Finished with mother of pearl buttons, dyed to match
- · Oversized for a comfortable fit
- · Drawstring waist
- · Chest pocket and piping detail
- · Embroidered with Soho House logo
- · Naturally hypoallergenic
- · Gentle on the skin
- · 19mm weight silk
- · Pair with the matching robe, eye mask, and cushion
- · Personalise with monogrammed initials on the cuff
- · Inspired by Art Nouveau design
- · Inspired by Soho House Rome