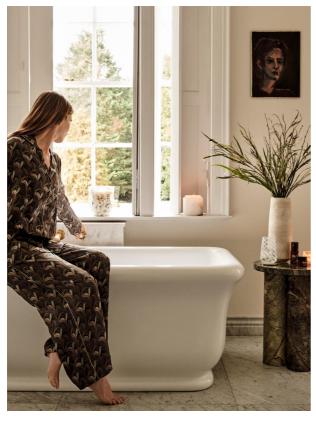

#### Product details

Originally hand-painted by our in-house design team using watercolours, our digitally printed Obie design features abstract Art Nouveau-style floral motifs. Here, the print is worked into our pure silk, naturally hypoallergenic pyjamas, which have a slouchy, oversized fit, chest pocket, piped detail, and mother of pearl buttons. Pair with the matching eye mask and robe to recall relaxing nights at Soho House Rome.

- · Pure silk pyjamas in our Obie print
- · Finished with mother of pearl buttons, dyed to match
- · Oversized for a comfortable fit
- · Drawstring waist
- · Chest pocket and piping detail
- · Embroidered with Soho House logo
- · Naturally hypoallergenic
- · Gentle on the skin
- · 19mm weight silk
- · Pair with the matching robe, eye mask, and cushion
- · Personalise with monogrammed initials on the cuff
- · Inspired by Art Nouveau design
- · Inspired by Soho House Rome