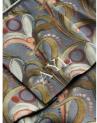

#### Product details

Originally hand-painted by our in-house design team using watercolours, our digitally printed Obie design features abstract Art Nouveau-style floral motifs. Here, the print is worked into our pure silk, naturally hypoallergenic pyjamas, which have a slouchy, oversized fit, chest pocket, piped detail, and mother of pearl buttons. Pair with the matching eye mask and robe to recall relaxing nights at Soho House Rome.

## **Details**

Material: 100% Silk Care Instructions: Cool Hand Wash / Wash And Dry with Similar Colours / Reshape Whilst Damp