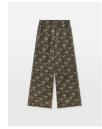

#### Product details

Originally hand-painted by our in-house design team using watercolours, our digitally printed Obie design features abstract Art Nouveau-style floral motifs. Here, the print is worked into our pure silk, naturally hypoallergenic pyjamas, which have a slouchy, oversized fit, chest pocket, piped detail, and mother of pearl buttons. Pair with the matching eye mask and robe to recall relaxing nights at Soho House Rome.

- · Pure silk pyjamas in our Obie print
- · Finished with mother of pearl buttons, dyed to match
- · Oversized for a comfortable fit
- · Drawstring waist
- · Chest pocket and piping detail
- · Embroidered with Soho House logo
- · Naturally hypoallergenic
- · Gentle on the skin
- · 19mm weight silk
- · Pair with the matching robe, eye mask, and cushion
- · Personalise with monogrammed initials on the cuff
- · Inspired by Art Nouveau design
- · Inspired by Soho House Rome