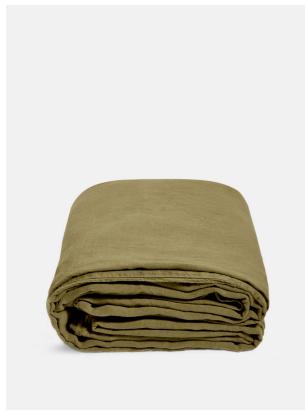

# Luna Linen Duvet Cover, Olive, Double/full

£145 Regular

£116 Membership

#### Product details

The Luna double/ full duvet cover is crafted from 100% natural flax-fibre linen grown in Europe and woven just outside of Porto. Once individually cut and sewn, each piece goes through a laundry process, which involves dyeing and stonewashing the linen to create a soft, unique and relaxed drape. Our Luna range is breathable and durable, making it ideal for a great night's sleep.

Please note, the linen fibres will contract after washing, and relax and stretch post ironing.

- · 100% flax-fibre linen double/full duvet cover
- · Linen is grown in Europe
- · Woven in Portugal
- · Breathable and durable
- $\boldsymbol{\cdot}$  Iron linen after washing to maintain its shape