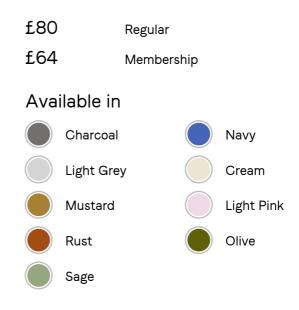

## SOHO HOME



# Luna Linen Fitted Sheet, Olive, Double/full



#### Sizes

California King, Super King, King, Queen, Double , Double/Full

#### Product details

The Luna fitted sheet is crafted from 100% natural flax-fibre linen grown in Europe and woven just outside of Porto. Once individually cut and sewn, each piece goes through a laundry process, which involves dyeing and stonewashing the linen to create a soft, unique and relaxed drape. Our Luna range is breathable and durable, making it ideal for a great night's sleep.

Please note, the linen fibres will contract after washing, and relax and stretch post ironing.

- $\cdot\,$  100% flax-fibre linen double/ full fitted sheet
- · Linen is grown in Europe
- Woven in Portugal
- Breathable and durable
- $\cdot\,$  Iron linen after washing to maintain its shape

### Dimensions

Product dimensions: H