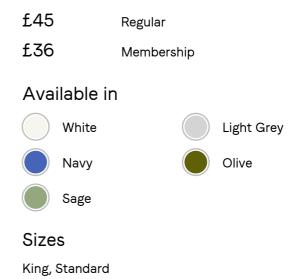

## SOHO HOME



# Luna Linen Oxford Pillowcase, Olive, Standard, Set Of Two



#### **Product details**

The Luna linen Oxford pillowcases are crafted from 100% natural flax-fibre linen grown in Europe and woven just outside of Porto. Once individually cut and sewn, each piece goes through a laundry process, which involves dyeing and stonewashing the linen to create a soft, unique and relaxed drape. Our Luna range is breathable and durable, making it ideal for a great night's sleep.

Please note, the linen fibres will contract after washing, and relax and stretch post ironing.

- · 100% flax-fibre linen Oxford standard
- pillowcases
- Set of two
- · Linen is grown in Europe
- Woven in Portugal
- Breathable and durable
- $\cdot\,$  Iron linen after washing to maintain its shape

#### Dimensions

Product dimensions: H75 x W50 x D1cm / H29.5 x W19.7 x D0.4"

Product w