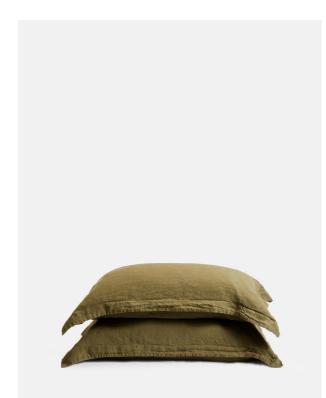

# Luna Linen Oxford Pillowcase, Olive, Standard, Set Of Two

#### **Product details**

The Luna linen Oxford pillowcases are crafted from 100% natural flax-fibre linen grown in Europe and woven just outside of Porto. Once individually cut and sewn, each piece goes through a laundry process, which involves dyeing and stonewashing the linen to create a soft, unique and relaxed drape. Our Luna range is breathable and durable, making it ideal for a great night's sleep.

Please note, the linen fibres will contract after washing, and relax and stretch post ironing.

- · 100% flax-fibre linen Oxford standard
- pillowcases
- Set of two
- · Linen is grown in Europe
- Woven in Portugal
- Breathable and durable
- $\cdot\,$  Iron linen after washing to maintain its shape