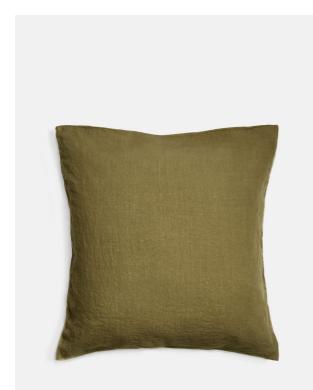

# Luna Linen Pillowcase, Olive, Square

### **Product details**

The Luna linen square pillowcase is crafted from 100% natural flax-fibre linen grown in Europe and woven just outside of Porto. Once individually cut and sewn, each piece goes through a laundry process, which involves dyeing and stonewashing the linen to create a soft, unique and relaxed drape. Our Luna range is breathable and durable, making it ideal for a great night's sleep.

- 100% flax-fibre linen square pillowcase
- · 200gsm
- · Linen is grown in Europe
- Woven in Portugal
- Breathable and durable

 $\cdot\,$  Iron linen after washing to maintain its shape