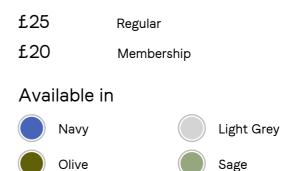

- 100% flax-fibre linen square pillowcase
- · 200gsm
- · Linen is grown in Europe
- Woven in Portugal
- Breathable and durable

 $\cdot\,$  Iron linen after washing to maintain its shape