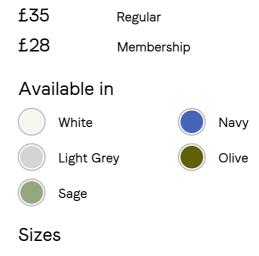

# Luna Linen Pillowcase, Olive, Standard, Set Of Two

King, Standard

### Details

Material: 100% Linen Care Instructions: Machine wash at 30 degrees