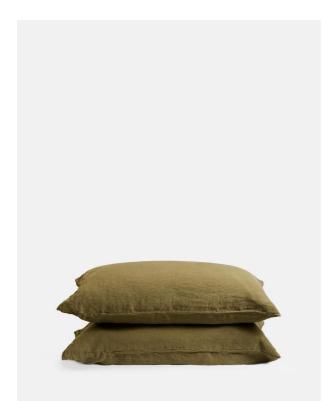

# Luna Linen Pillowcase, Olive, Standard, Set Of Two

King, Standard

#### **Product details**

The Luna linen standard pillowcases are crafted from 100% natural flax-fibre linen grown in Europe and woven just outside of Porto. Once individually cut and sewn, each piece goes through a laundry process, which involves dyeing and stonewashing the linen to create a soft, unique and relaxed drape. Our Luna range is breathable and durable, making it ideal for a great night's sleep.

Please note, the linen fibres will contract after washing, and relax and stretch post ironing.

- · 100% flax-fibre linen standard pillowcases
- Set of two
- · Linen is grown in Europe
- $\cdot$  Woven in Portugal
- $\cdot\,$  Breathable and durable
- Iron linen after washing to maintain its shape