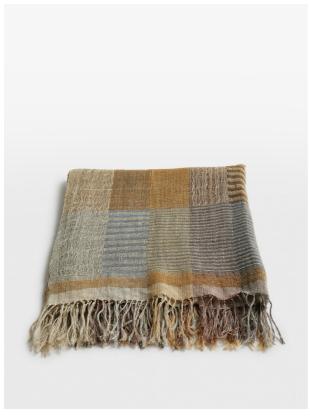

#### Product details

Add subtle texture and warmth to your living room with the Jolie throw. Handwoven in India from a combination of linen and cotton for a luxurious hand feel, it has a block striped design in muted tones that hark back to the graphic textiles of Soho House Holloway.

- · Woven cotton and linen throw
- · Block stripe pattern
- · Multicoloured
- · Subtle fringing
- · As seen in Soho House Holloway